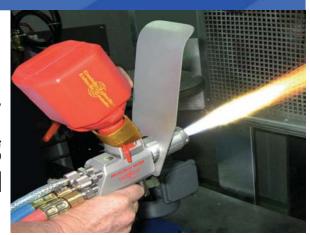

## **Metal Spraying**

When mechanical wear rather than irreparable damage is the cause of the problem - it is no problem to Brother Engineering. We are able to rebuild the worn area using metal spraying techniques utilising stainless steel, nickel or bronze.

Once metal sprayed, the built-up area can then be ground or machined to very fine tolerances, in order to produce a repaired component which is often better than the original.

High load, high wear is an expensive but avoidable cost to your business. Our proven technology provides exceptionally cost-effective and STRONGER wear resistant solutions to the unnecessary expense and down-time caused through abrasion, erosion, corrosion or heat.