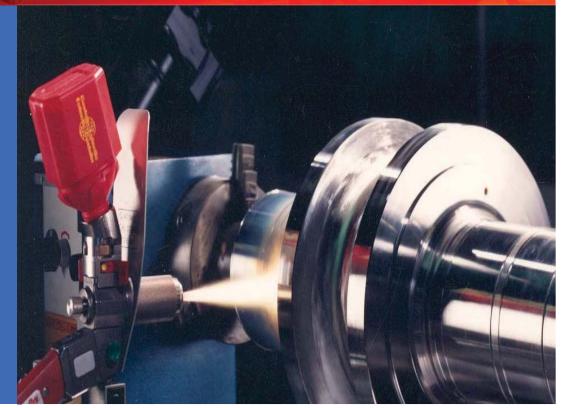

## **Metal Spraying**

When mechanical wear rather than irreparable damage is the cause of the problem - it is no problem to Brother Engineering. We are able to rebuild the worn area using metal spraying techniques utilising stainless steel, nickel or bronze.

Once metal sprayed, the built-up area can then be ground or machined to very fine tolerances, in order to produce a repaired component which is often better than the original.

High load, high wear is an expensive but avoidable cost to your business. Our proven technology provides exceptionally cost-effective and STRONGER wear resistant solutions to the unnecessary expense and down-time caused through abrasion, erosion, corrosion or heat.